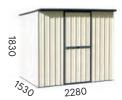

#### **GM2311**

Area: 2.46m<sup>2</sup> H. at front: 1830mm H. at front: 1830mm