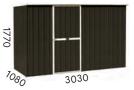

opposite) or create your own size on the grid provided. Tried of lifting gear into the shed?
Get our **NEW** ramp and roll in
your mower with ease.

Single Door Ramp - GMSR08 Double Door Ramp - GMSR16





### SLOPING ROOF

Increased height at the front of the shed allows water to run to the rear.



### GABLE ROOF

Higher in the centre, this style allows water to run to both sides of the shed.

### **OUR RANGE OF STANDARD SIZES:**

#### GM1508

Area: 1.19m<sup>2</sup> H. at front: 1830mm



Area: 1.78m<sup>2</sup> H. at front: 1830mm

#### **GM1511**

Area: 1.65m<sup>2</sup> H. at front: 1830mm

#### **GM1811**

Area: 1.98m<sup>2</sup>

#### **GM2311**

Area: 2.46m<sup>2</sup> H. at front: 1830mm H. at front: 1830mm

#### **GM3011**

Area: 3.27m<sup>2</sup> H. at front: 1830mm













#### **GM1515**

Area: 2.34m<sup>2</sup> Height at front: 1980mm Height at front: 1980mm Height at front: 1980mm



Area: 2.80m<sup>2</sup>

**GM2315** 

Area: 3.49m²

#### GM3015

Area: 4.64m<sup>2</sup> Height at front: 1980mm

# 1830

#### GM3815

Area: 5.77m<sup>2</sup> Height at front: 1980mm











#### GM1818

Area: 3.35m<sup>2</sup> Height at front: 1980mm



#### **GM2318**

Area: 4.17m<sup>2</sup> Height at front: 1980mm



#### GM3018

Area: 5.54m<sup>2</sup> Height at front: 1980mm



#### GM3818

Area: 6.90m<sup>2</sup> Height at front: 1980mm



#### GM2323

Area: 5.20m<sup>2</sup> Height in centre: 2025mm



#### GM3023

Area: 6.91m<sup>2</sup> Height in centre: 2025mm



#### GM3823

Area: 8.60m<sup>2</sup> Height in centre: 2025mm



#### GM3830

Area: 11.42m<sup>2</