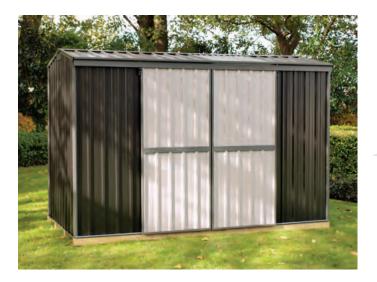

#### **Built to last**

High tensile steel, formed into a deep ribbed profile, provides the inherent strength of your shed. Closely spaced ribs, with heavy

gauge channels, form a strong panel that acts as a tension membrane when assembled, making extra framework unnecessary.

## Easy to transport and handle

All Garden Master sheds are now supplied in just one cardboard box and, for longer sheds, also a plastic wrapped channel pack. This makes them easier to transport to site, easier to handle and much easier to manoeuvre around any tight corners.