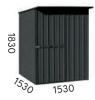

### GABLE ROOF

Higher in the centre, this style allows water to run to both sides of the shed.

### **OUR RANGE OF STANDARD SIZES:**

#### GM1508

Area: 1.19m<sup>2</sup> H. at front: 1830mm



Area: 1.78m<sup>2</sup> H. at front: 1830mm

#### **GM1511**

Area: 1.65m<sup>2</sup> H. at front: 1830mm

#### **GM1811**

Area: 1.98m<sup>2</sup>

#### **GM2311**

Area: 2.46m<sup>2</sup> H. at front: 1830mm H. at front: 1830mm

#### **GM3011**

Area: 3.27m<sup>2</sup> H. at front: 1830mm













#### **GM1515**

Area: 2.34m<sup>2</sup> Height at front: 1980mm Height at front: 1980mm Height at front: 1980mm



Area: 2.80m<sup>2</sup>

**GM2315** 

Area: 3.49m²

#### GM3015

Area: 4.64m<sup>2</sup> Height at front: 1980mm

# 1830

#### GM3815

Area: 5.77m<sup>2</sup> Height at front: 1980mm











#### GM1818

Area: 3.35m<sup>2</sup> Height at front: 1980mm



#### **GM2318**

Area: 4.17m<sup>2</sup> Height at front: 1980mm



#### GM3018

Area: 5.54m<sup>2</sup> Height at front: 1980mm



#### GM3818

Area: 6.90m<sup>2</sup> Height at front: 1980mm



#### GM2323

Area: 5.20m<sup>2</sup> Height in centre: 2025mm



#### GM3023

Area: 6.91m<sup>2</sup> Height in centre: 2025mm



#### GM3823

Area: 8.60m<sup>2</sup> Height in centre: 2025mm



#### GM3830

Area: 11.42m<sup>2</sup> Height in centre: 2090mm



#### GM3030

Area: 9.18m<sup>2</sup> Height in centre: 2090mm



#### GM3033

Area: 10m<sup>2</sup> Height in centre: 2120mm



#### GM3838

Area: 14.21m<sup>2</sup> Height in centre: 2120mm



1830

3030

"I'm very happy with the sheds, they went up quickly once the f