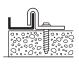

#### **CONCRETE CLAMPS**

#### Flat floor clamps

For existing flat concreted areas using concrete screws. (1 Pack = 8 clamps and 8 concrete screws)