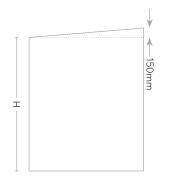

## Calculating the maximum height of your shed

For sloping roof sheds:

The height of the front of your shed = H + 150mm.

For gable roof sheds:

The height in the centre of the gable = H + (0.086 x depth of shed).