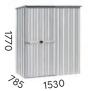

### **OUR RANGE OF STANDARD SIZES:**

#### GM1508

Area: 1.19m<sup>2</sup> H. at front: 1830mm

Area: 1.78m<sup>2</sup> H. at front: 1830mm