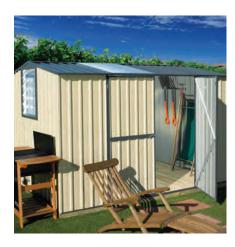

## DESIGNED BY YOU. FOR YOU.

Whether its for your boat, tools or even a small workshop, you can create a Garden Master shed to meet your needs... exactly how you want it to function, exactly how you want it to look. No compromises.

## CUSTOM-BUILT, BY YOU.

Garden Master is New Zealand's most customisable kitset garden shed brand. Whatever the shape of space you have, or the amount you need to store, we can build a Garden Master just for you. Big, small, tall and narrow, or short and wide — make it your own!