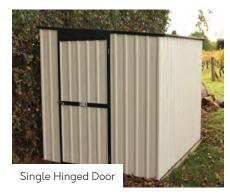

# PICK YOUR DOORS & WINDOWS

Choose the number, size (single or double), style (hinged or sliding) and position of the doors. Then add as many windows as you need.

**NOTE:** Sliding doors are only available on the front or back of the shed. Double sliding doors are only available on sheds that are 3030mm wide or over.