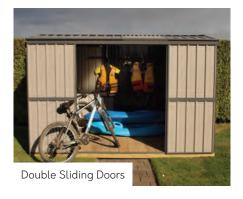

# PICK YOUR DOORS & WINDOWS

Choose the number, size (single or double), style (hinged or sliding) and position of the doors. Then add as many windows as you need.

**NOTE:** Sliding doors are only available on the front or back of the shed. Double sliding doors are only available on sheds that are 3030mm wide or over.