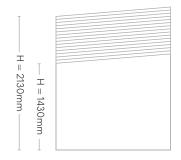

## Choosing the height of your shed

The height (H) of your shed is the height of the back face.

The maximum vaue of H is 2130mm, and you can decrease this in 50mm increments down to 1430mm.