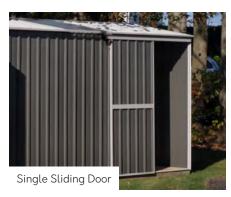

# PICK YOUR DOORS & WINDOWS

Choose the number, size (single or double), style (hinged or sliding) and position of the doors. Then add as many windows as you need.

**NOTE:** Sliding doors are only available on the front or back of the shed. Double sliding doors are only available on sheds that are 3030mm wide or over.