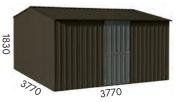

980mm

# 1830

#### GM3815

Area: 5.77m<sup>2</sup> Height at front: 1980mm











#### GM1818

Area: 3.35m<sup>2</sup> Height at front: 1980mm



#### **GM2318**

Area: 4.17m<sup>2</sup> Height at front: 1980mm



#### GM3018

Area: 5.54m<sup>2</sup> Height at front: 1980mm



#### GM3818

Area: 6.90m<sup>2</sup> Height at front: 1980mm



#### GM2323

Area: 5.20m<sup>2</sup> Height in centre: 2025mm



#### GM3023

Area: 6.91m<sup>2</sup> Height in centre: 2025mm



#### GM3823

Area: 8.60m<sup>2</sup> Height in centre: 2025mm



#### GM3830

Area: 11.42m<sup>2</sup> Height in centre: 2090mm



#### GM3030

Area: 9.18m<sup>2</sup> Height in centre: 2090mm



#### GM3033

Area: 10m<sup>2</sup> Height in centre: 2120mm



#### GM3838

Area: 14.21m<sup>2</sup> Height in centre: 2120mm



1830

3030

"I'm very happy with the sheds, they went up quickly once the floor was constructed. And, as the floors are level and square, there were no adjustments required."

3770

MH - Hamilton



## Which roof do I need?

Plot the width and depth of your shed – if the back right corner of your shed is in the:

#### **BLUE SECTOR**

= gable roof

#### **GREY SECTOR**

= sloped roof, but can be upgraded to gable

#### **GREEN SECTOR**

= sloped roof

## Choosing the height of your shed

The height (H) of your shed is the height of the back face.

The maximum vaue of H is 2130mm, and you can decrease this in 50mm increments down to 1430mm.



## Calculating the maximum height of your shed

For sloping roof sheds:

The height of the front of your shed = H + 150mm.

For gable roof sheds: