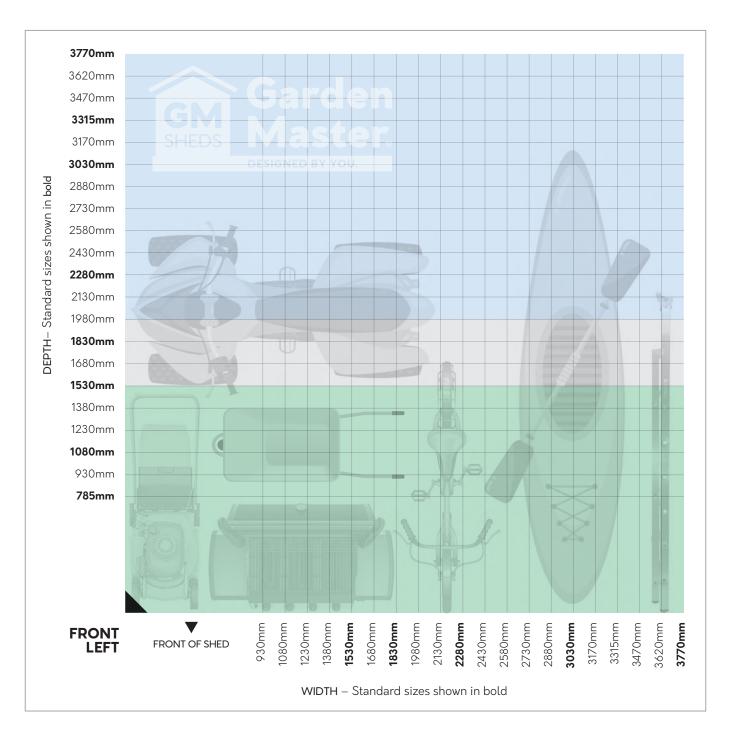

## Which roof do I need?

Plot the width and depth of your shed – if the back right corner of your shed is in the:

#### **BLUE SECTOR**

= gable roof

#### **GREY SECTOR**

= sloped roof, but can be upgraded to gable

#### **GREEN SECTOR**

= sloped roof