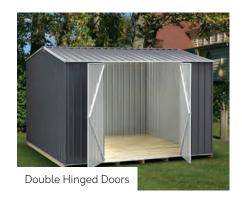

# PICK YOUR DOORS & WINDOWS

Choose the number, size (single or double), style (hinged or sliding) and position of the doors. Then add as many windows as you need.

**NOTE:** Sliding doors are only available on the front or back of the shed. Double sliding doors are only available on sheds that are 3030mm wide or over.