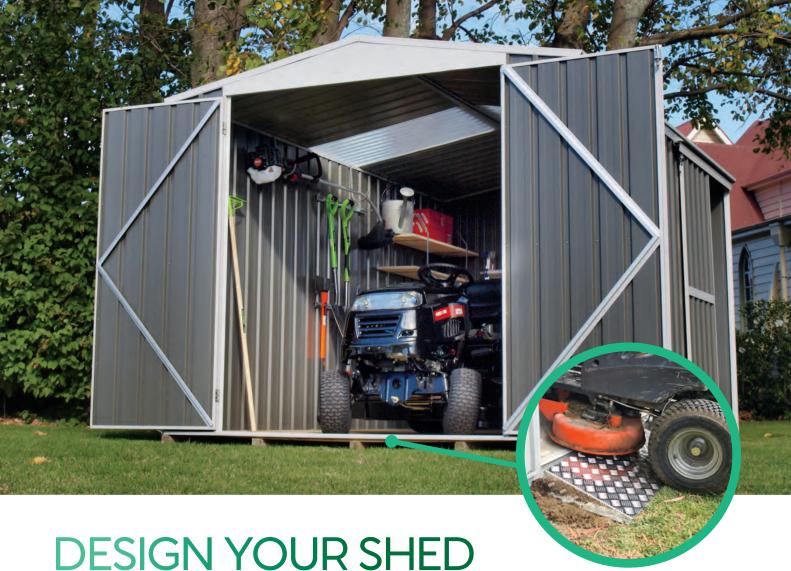

# DESIGN YOUR SHED IN 4 EASY STEPS

1 SPECIFY YOUR SIZE & ROOF STYLE

Designing your Garden Master shed is a simple, 4 step process – and building it is even easier! Start by choosing the appropriate size – determined by both the available space and what you intend to store in it. You can either choose a standard size (see opposite) or create your own size on the grid provided. Tried of lifting gear into the shed?
Get our **NEW** ramp and roll in
your mower with ease.

Single Door Ramp - GMSR08 Double Door Ramp - GMSR16