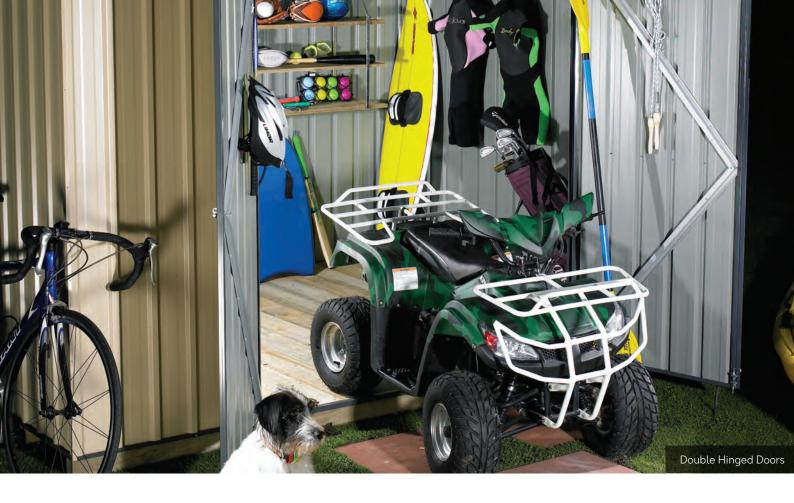

## DESIGNED BY YOU. FOR YOU.

Whether its for your boat, tools or even a small workshop, you can create a Garden Master shed to meet your needs... exactly how you want it to function, exactly how you want it to look. No compromises.

## CUSTOM-BUILT, BY YOU.

Garden Master is New Zealand's most customisable kitset garden shed brand. Whatever the shape of space you have, or the amount you need to store, we can build a Garden Master just for you. Big, small, tall and narrow, or short and wide — make it your own!