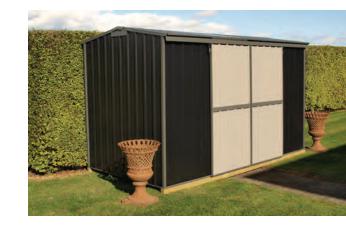

## CHOOSE YOUR COLOURS

Personalise your shed with our Mix & Match system.

You can tailor the appearance of your shed to fit any landscape.

We will accommodate your needs whether you want your shed to be all one colour or to have a mix of roof, wall, and trim colours.

If no colour is specified, the material's colour is A/Z Plain.

Titania

Smooth Cream

Desertsand

Scan the QR Code to use our online shed builder to try out colour combinations or visit gardenmastersheds.co.nz/build-your-custom-shed/