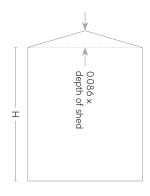

## Calculating the maximum height of your shed

For sloping roof sheds:

The height of the front of your shed = H + 150mm.

For gable roof sheds:

The height in the centre of the gable = H + (0.086 x depth of shed).