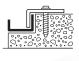

#### Recessed floor clamps

For specially poured concrete floors. We recommend the recessed concrete floor system as it provides greater protection from wind lift and moisture entering under your shed. (1 Pack = 8 clamps and 8 concrete screws)