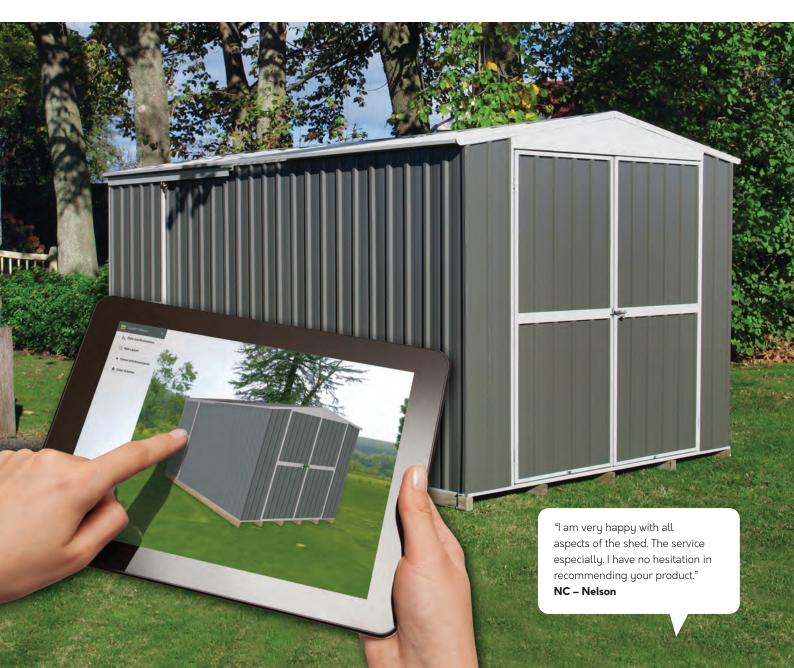

And our new online app will make this even easier. Change the dimensions, roof style, colours and look of your shed with ease, as well as add and remove skylights, windows, hinged doors and sliding doors. And when you're finished, you can share your 3D shed design with your friends or even email it to yourself for later reference. And we'll provide you with an accurate quote on your own, individual shed design.

Design your very own shed with our online shed builder!

## CUSTOM-BUILT, BY YOU.

Garden Master is New Zealand's most customisable kitset garden shed brand. Whatever the shape of space you have, or the amount you need to store, we can build a Garden Master just for you. Big, small, tall and narrow, or short and wide — make it your own!

#### Easy to build

Erecting your shed couldn't be easier! With some basic tools and a pair of helping hands, you'll have a Garden Master up in no time. We even include a free riveter with every shed to make sure you do a professional job.