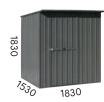

# GABLE ROOF

Higher in the centre, this style allows water to run to both sides of the shed.

### **OUR RANGE OF STANDARD SIZES:**

#### GM1508

Area: 1.19m<sup>2</sup> H. at front: 1830mm



Area: 1.78m<sup>2</sup> H. at front: 1830mm

#### **GM1511**

Area: 1.65m<sup>2</sup> H. at front: 1830mm

#### **GM1811**

Area: 1.98m<sup>2</sup>

#### **GM2311**

Area: 2.46m<sup>2</sup> H. at front: 1830mm H. at front: 1830mm

#### **GM3011**

Area: 3.27m<sup>2</sup> H. at front: 1830mm













#### **GM1515**

Area: 2.34m<sup>2</sup> Height at front: 1980mm Height at front: 1980mm Height at front: 1980mm



Area: 2.80m<sup>2</sup>

**GM2315** 

Area: 3.49m²

#### GM3015

Area: 4.64m<sup>2</sup> Height at front: 1980mm

# 1830

#### GM3815

Area: 5.77m<sup>2</sup> Height at front: 1980mm











#### GM1818

Area: 3.35m<sup>2</sup> Height at front: 1980mm



#### **GM2318**

Area: 4.17m<sup>2</sup> Height at front: 1980mm



#### GM3018

Area: 5.54m<sup>2</sup> Height at front: 1980mm



#### GM3818

Area: 6.90m<sup>2</sup> Height at front: 1980mm



#### GM2323

Area: 5.20m<sup>2</sup> Height in centre: 2025mm



#### GM3023

Area: 6.91m<sup>2</sup> Height in centre: 2025mm



#### GM3823

Area: 8.60m<sup>2</sup> Height in centre: 2025mm



#### GM3830

Area: 11.42m<sup>2</sup> Height in centre: 2090mm



#### GM3030

Area: 9.18m<sup>2</sup> Height in centre: 2090mm



#### GM3033

Area: 10m<sup>2</sup> Height in centre: 2120mm



#### GM3838

Area: 14.21m<sup>2</sup> Height in centre: 2120mm



1830

3030

"I'm very happy with the sheds, they went up quickly once the flo