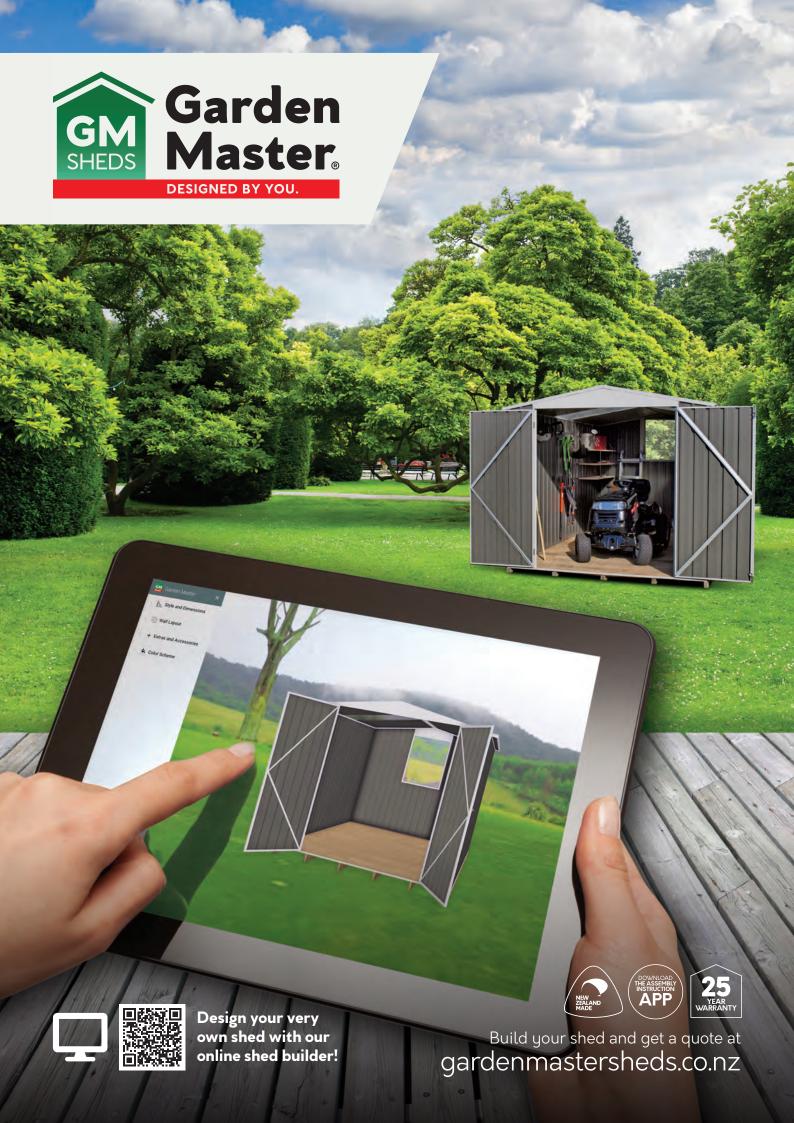

## DESIGNED BY YOU. FOR YOU.

Whether its for your boat, tools or even a small workshop, you can create a Garden Master shed to meet your needs... exactly how you want it to function, exactly how you want it to look. No compromises.

And our new online app will make this even easier. Change the dimensions, roof style, colours and look of your shed with ease, as well as add and remove skylights, windows, hinged doors and sliding doors. And when you're finished, you can share your 3D shed design with your friends or even email it to yourself for later reference. And we'll provide you with an accurate quote on your own, individual shed design.

Design your very own shed with our online shed builder!

Build your shed and get a quote at gardenmastersheds.co.nz